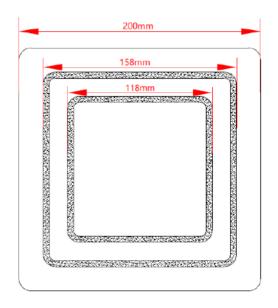

**MELZI SQUARE WH** 

ID: 129882

| FINISH       | WHITE                  |
|--------------|------------------------|
| MATERIAL     | STEEL,ALUMINUM,ACRYLIC |
| DIMENSIONS   | 200mm x 158mm x 118mm  |
| LIGHT SOURCE | LED                    |
| WATTAGE      | 12W                    |
| ССТ          | 3000K                  |
| LUMENS       | 1260lm                 |
| CRI          | 80                     |
| DIMMABLE     | TRIAC DIMMABLE         |
| IP RATING    | IP20                   |
| WARRANTY     | 2 YEARS                |

## DESCRIPTION

Melzi Wall Adjustable Led White 12W 3K Dimension: 200mm x 158mm x 118mm Triac Dim

**Disclaimer:** Product colour may slightly vary due to photographic lighting sources, your monitor settings and other similar factors. For more details, please visit: https://www.aboutspace.net.au/pages/terms-conditions