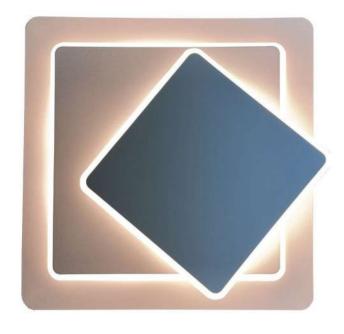

**MELZI SQUARE WH** 

ID: 129882

| FINISH       | WHITE                  |
|--------------|------------------------|
| MATERIAL     | STEEL,ALUMINUM,ACRYLIC |
| DIMENSIONS   | 200mm x 158mm x 118mm  |
| LIGHT SOURCE | LED                    |
| WATTAGE      | 12W                    |
| ССТ          | 3000K                  |
| LUMENS       | 1260lm                 |
| CRI          | 80                     |
| DIMMABLE     | TRIAC DIMMABLE         |
| IP RATING    | IP20                   |
| WARRANTY     | 2 YEARS                |

## DESCRIPTION

Melzi Wall Adjustable Led White 12W 3K Dimension: 200mm x 158mm x 118mm Triac Dim

**Disclaimer:** Product colour may slightly vary due to photographic lighting sources, your monitor settings and other similar factors. For more details, please visit: https://www.aboutspace.net.au/pages/terms-conditions